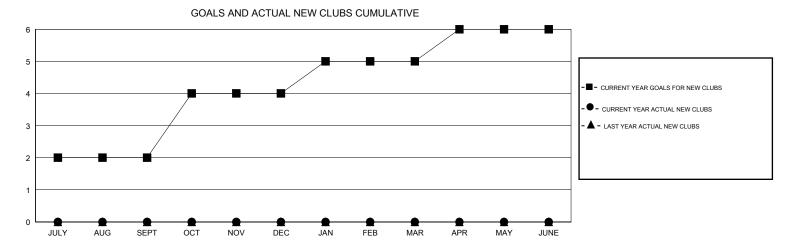

## Mahesh Pasqual **LOCATION INDIA** $\mathsf{GMT}\;\mathsf{CA}\;6$ Clubs Members RESULTS FOR 2016-2017 RESULTS FOR 2016-2017 NEW CLUB NEW CLUBS DROPPED NET NEW MEMBER CHARTER AND DROPPED NET QUARTER QUARTER GOAL CLUBS GAIN/LOSS GOAL NEW MEMBERS MEMBERS GAIN/LOSS ADDED 2 0 2 -2 80 83 92 -9 JULY/AUG/SEPT JULY/AUG/SEPT 2 0 0 70 2 0 8 6 OCT/NOV/DEC OCT/NOV/DEC 0 0 0 25 0 0 0 1 JAN/FEB/MAR JAN/FEB/MAR 1 0 0 0 15 0 0 0 APR/MAY/JUNE APR/MAY/JUNE