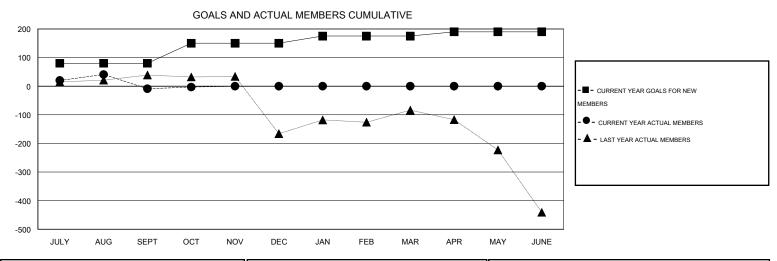

## Mahesh Pasqual **LOCATION INDIA** $\mathsf{GMT}\;\mathsf{CA}\;6$ Clubs Members RESULTS FOR 2016-2017 RESULTS FOR 2016-2017 NEW CLUB NEW CLUBS DROPPED NET NEW MEMBER CHARTER AND DROPPED NET QUARTER QUARTER GOAL CLUBS GAIN/LOSS GOAL NEW MEMBERS MEMBERS GAIN/LOSS ADDED 2 0 2 -2 80 83 92 -9 JULY/AUG/SEPT JULY/AUG/SEPT 2 0 0 70 2 0 8 6 OCT/NOV/DEC OCT/NOV/DEC 0 0 0 25 0 0 0 1 JAN/FEB/MAR JAN/FEB/MAR 1 0 0 0 15 0 0 0 APR/MAY/JUNE APR/MAY/JUNE